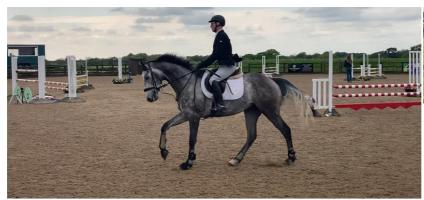

## **Description**

Very attractive 16h approx Grey Gelding 5yrs. By Outstrip [Exceed and Excel] out ofLady Benedicte [Giants Causeway, Galileo Bloodlines]. Very sane and sensible, not strong or buzzy. Hacks out alone and in company. Started reschooling, goes well on flat and has been unaffiliated showjumping. Turned out for 6 weeks, now back in and ready to go on as showjumper or eventer. Very careful, brave and scopy jump. A pleasure to own in every way. Eligible ROR. Please ring 07703401561 for more info and videos. Other ROR horses available