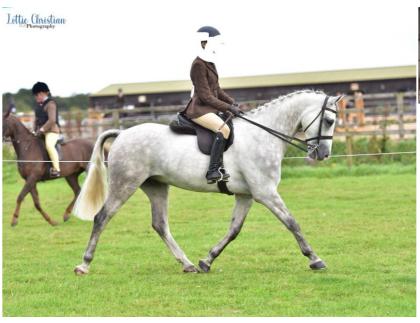

## **Rio Super Looking**

POA

## **Description**

For sale on behalf of client: 15hh (LHC) grey gelding, 8 yr old, ISH by Lough Fadda Rudi (Connemara) out of top world princess. Great potential county standard WHP pony, has showjumped, arena evented, WH and cross country schooled, well schooled on the flat, hacks out and good in stable. Super horse for teenager or small adult to enjoy and win. Not a first pony but brilliant second pony. Please ring 07703401561 for more info and Videos.