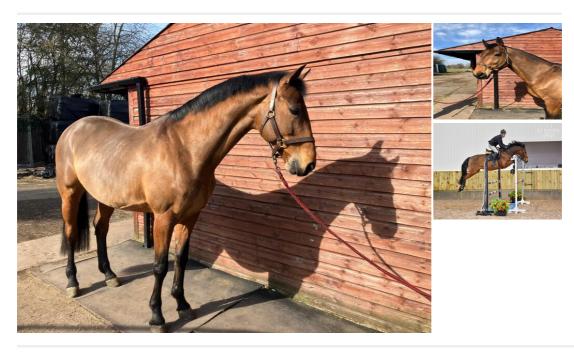

## **Description**

Very Handsome Super Amateur SJ/ Allrounder 16hh approx bay gelding 9 yrs by Imothep out of Douglas mare Very honest & careful BS winnings Schooled XC Hacks out on own and in company Well schooled on flat Suit ambitious teenage Pleasant to deal with in and out of stable For full details please RING Carol Richardson [agent] 07703401561 Cheshire Stables